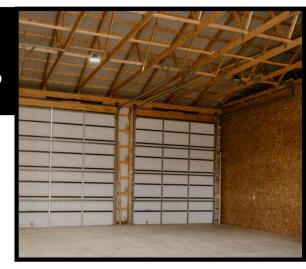

## Contractor Garages

- Warehousing or 60 Ft. Pull Through Garages
- Build to Suit
- 14 ft Tall x 12 ft Wide Overhead Doors
- On Site Trash Services Included
- Air Compressors in All Bays
- Concrete Floors