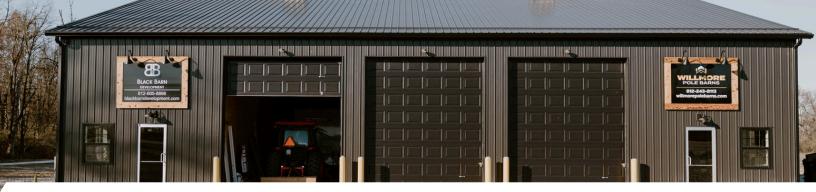

## Flex Space with Office Space

- Build to Suit Flex Space as low as \$1.05/ Square Ft. Per Month
- 6 Miles South of the Vigo County Industrial Park
- Quick Highway Access
- HWY 41 Storefront Visibility to an Average of 50,000 Commuters Weekly
- 100 ft Apron on Both Sides of the Building
- Wifi
- Private Bathrooms

## Contractor Garages

- Warehousing or 60 Ft. Pull Through Garages
- Build to Suit
- 14 ft Tall x 12 ft Wide Overhead Doors
- On Site Trash Services Included
- Air Compressors in All Bays
- Concrete Floors